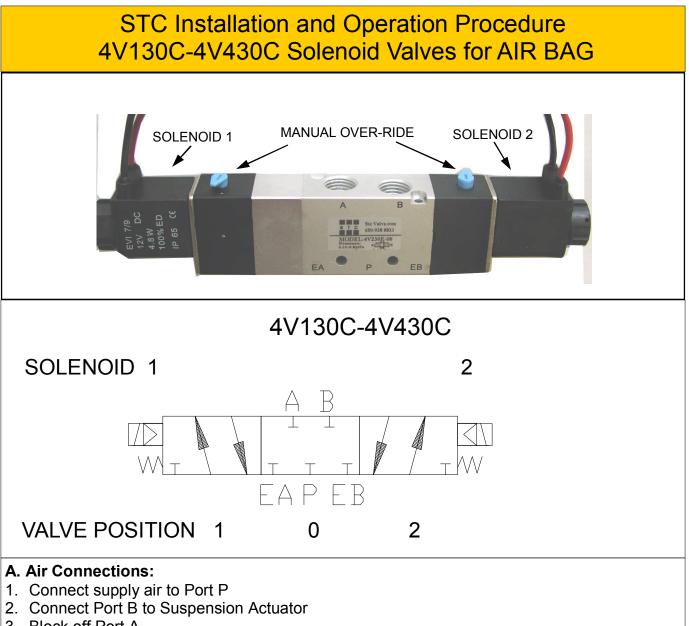

Sizto Tech Corporation 892 Commercial Street Palo Alto, CA 94303 USA Tel: 650-856 8833, Fax: 650-856 8811 Email: Sales@StcValve.com; www.StcValve.com

SOP: 4VX30CEP

3. Block off Port A

## **B. Electrical Connections:**

- If the solenoid has a red and a black wire, Connect Positive 12VDC to RED wire and Negative to Black wire.
- 2. If the solenoid has two same color wires, connect Positive 12VDC to one of the two wires and Negative to the other wire.

## C. Operations:

- 1. When Solenoid 1 is OFF and Solenoid 2 is ON, Port P is connected to Port B. (Valve in Position 2)
- 2. When solenoid 1 is OFF and Solenoid 2 is OFF, All Ports are shut off. (Valve in Position 0)
- When solenoid 1 is ON and Solenoid 2 is OFF, Port P is connected to Port A, which is Blocked. (Valve in Position 1)