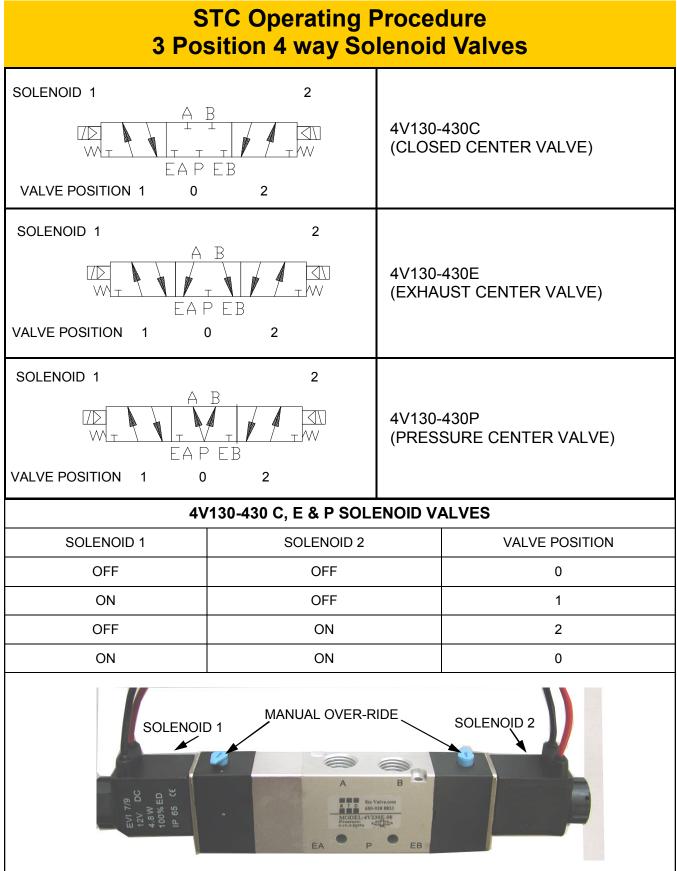

Sizto Tech Corporation 892 Commercial Street Palo Alto, CA 94303 USA Tel: 650-856 8833, Fax: 650-856 8811 Email: Sales@StcValve.com; www.StcValve.com

SOP: 4VX30CEP

3. Block off Port A

## **B. Electrical Connections:**

- If the solenoid has a red and a black wire, Connect Positive 12VDC to RED wire and Negative to Black wire.
- 2. If the solenoid has two same color wires, connect Positive 12VDC to one of the two wires and Negative to the other wire.

## C. Operations:

- 1. When Solenoid 1 is OFF and Solenoid 2 is ON, Port P is connected to Port B. (Valve in Position 2)
- 2. When solenoid 1 is OFF and Solenoid 2 is OFF, All Ports are shut off. (Valve in Position 0)
- When solenoid 1 is ON and Solenoid 2 is OFF, Port P is connected to Port A, which is Blocked. (Valve in Position 1)